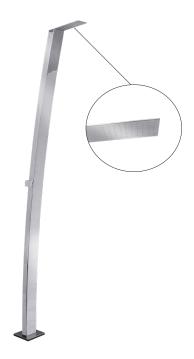

## **REF. 84**

Shower in stainless steel AISI 316L (Marine quality). Polish finish.

Nuts Included (4 units)

Tap (C)

Connection

| Α     | В     | С     | D                | Е              |
|-------|-------|-------|------------------|----------------|
| 100   | 2200  | 430   | 175              | 150            |
| 03,97 | 86,61 | 16,93 | 06,89<br>Measure | 05,91<br>in mm |
|       |       |       | Measure in inch  |                |

- ① Trim.
- ② Support to embed at ground level.