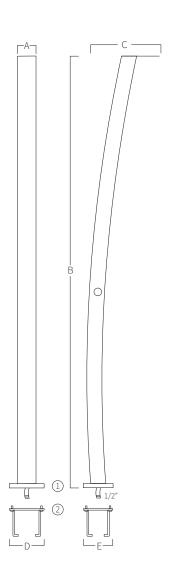

## **REF. 84**

Shower in stainless steel AISI 316L (Marine quality). Polish finish.

Nuts Included (4 units)

Tap (C)

Connection

| Α     | В     | С     | D                | Е              |
|-------|-------|-------|------------------|----------------|
| 100   | 2200  | 430   | 175              | 150            |
| 03,97 | 86,61 | 16,93 | 06,89<br>Measure | 05,91<br>in mm |
|       |       |       | Measure in inch  |                |

- ① Trim.
- ② Support to embed at ground level.

## **MOUNTING SYSTEM**

- 1) The deck has to be at the ground level.
- 2) Fix the earth connection to the support.
- 3) The central opening is for the water intake with 1/2" fitting.
- 4) Fix the shower with the nuts (4 units).
  - a) 1 connection 1/2" fitting for faucet C.